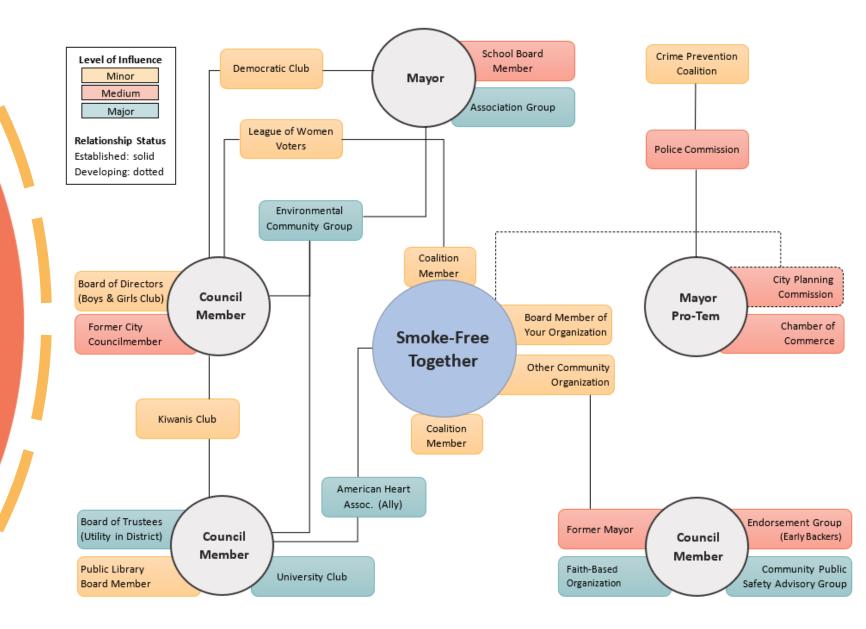

#### *Circles of Influence* [Multi-Unit Housing Campaign for Tropical Town]

| Color  | Name             |
|--------|------------------|
| Yellow | Minor influence  |
| Orange | Medium influence |
| Teal   | Major influence  |

#### Circles of Influence [Multi-Unit Housing Campaign for Tropical Town] Mayor Mayor Color Name Pro-Tem Yellow Minor influence Name of Coalition Co-Chair Medium influence Orange Member (Resident) Name of person Councilmember Major influence Teal Name of Org Name of person Co-Chair American Lung Name of person Association Councilmember Name of Org Lee Name of person Name of person TT Pub Health PTA Dept Lopez Former board member Name of person for YMCA **American Heart** Association **Tropical Town** Name of Church Councilmember Chamber of Commerce Lopez **Tropical Town Tropical Town Teachers Union Teachers Union** CALIFORNIA TOBACCO ENDGAME CENTER FOR ORGANIZING AND ENGAGEMENT