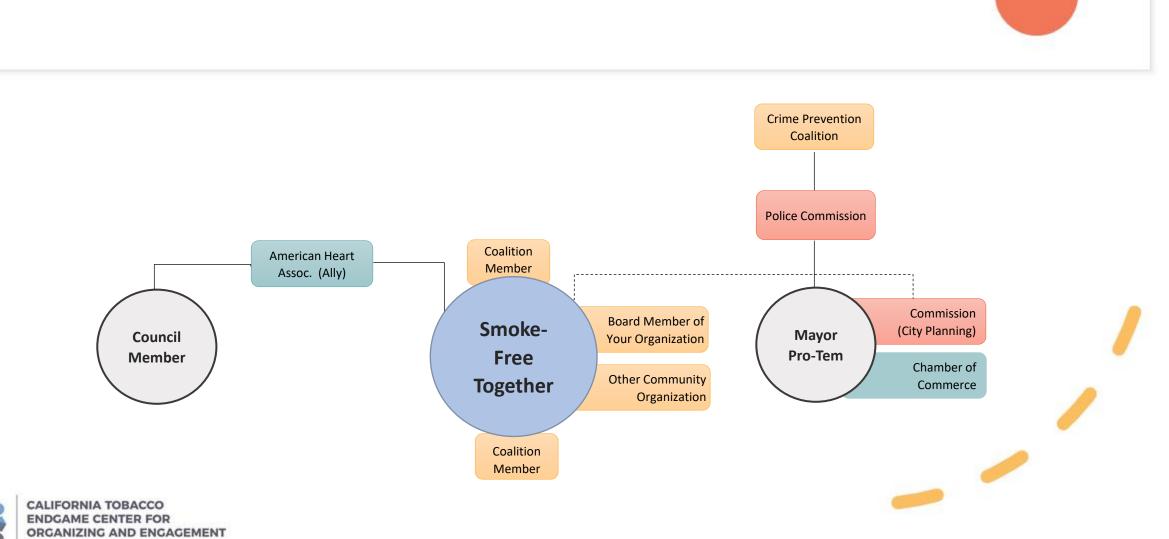

#### *Circles of Influence* [Multi-Unit Housing Campaign for Tropical Town]

| Color  | Name             |
|--------|------------------|
| Yellow | Minor influence  |
| Orange | Medium influence |
| Teal   | Major influence  |

#### Circles of Influence [Multi-Unit Housing Campaign for Tropical Town] Mayor Mayor Color Name Pro-Tem Yellow Minor influence Name of Coalition Co-Chair Medium influence Orange Member (Resident) Name of person Councilmember Major influence Teal Name of Org Name of person Co-Chair American Lung Name of person Association Councilmember Name of Org Lee Name of person Name of person TT Pub Health PTA Dept Lopez Former board member Name of person for YMCA **American Heart** Association **Tropical Town** Name of Church Councilmember Chamber of Commerce Lopez **Tropical Town Tropical Town Teachers Union Teachers Union** CALIFORNIA TOBACCO ENDGAME CENTER FOR ORGANIZING AND ENGAGEMENT