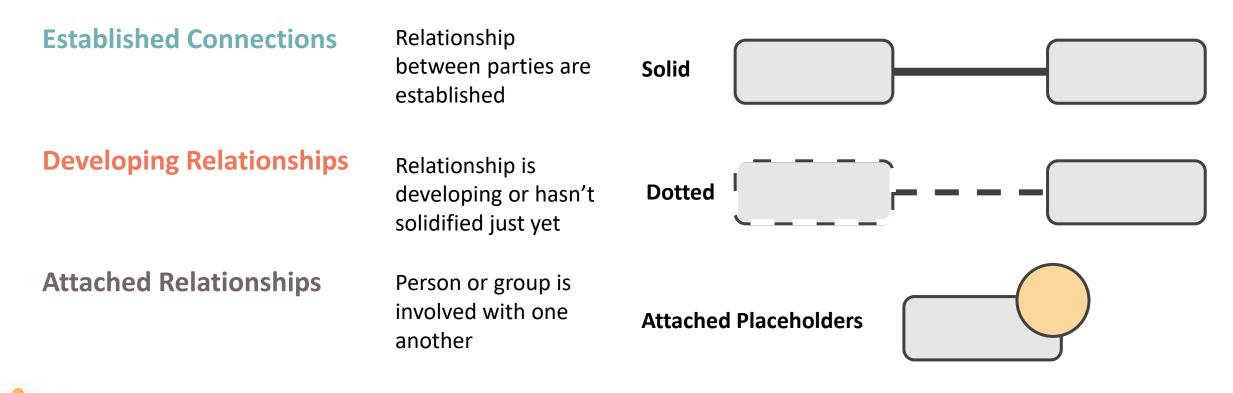

### Level of Power

#### Minor

Groups or individuals with **limited** or **no influence/power** with the decision makers.

#### Medium

Groups or individuals with **resources** to organize and **invest effort** to **persuade** the decision maker to lean "yes". They often have a relationship with decision makers.

#### Major

Groups or individuals with an established relationship with decision makers and can **easily persuade** the decision maker to support your policies.

**Defining Relationships** 

CALIFORNIA TOBACCO ENDGAME CENTER FOR ORGANIZING AND ENGAGEMENT A project of the American Heart Association.