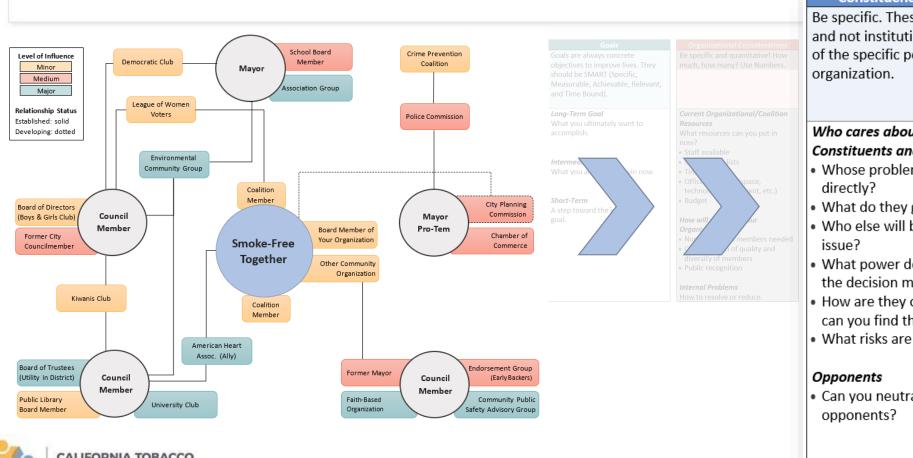

#### *Circles of Influence* [Multi-Unit Housing Campaign for Tropical Town]

| Color  | Name             |
|--------|------------------|
| Yellow | Minor influence  |
| Orange | Medium influence |
| Teal   | Major influence  |

#### Circles of Influence [Multi-Unit Housing Campaign for Tropical Town] Mayor Mayor Color Name Pro-Tem Yellow Minor influence Name of Coalition Co-Chair Medium influence Orange Member (Resident) Name of person Councilmember Major influence Teal Name of Org Name of person Co-Chair American Lung Name of person Association Councilmember Name of Org Lee Name of person Name of person TT Pub Health PTA Dept Lopez Former board member Name of person for YMCA **American Heart** Association **Tropical Town** Name of Church Councilmember Chamber of Commerce Lopez **Tropical Town Tropical Town Teachers Union Teachers Union** CALIFORNIA TOBACCO ENDGAME CENTER FOR ORGANIZING AND ENGAGEMENT