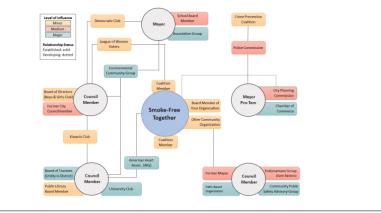

#### *Circles of Influence* [Multi-Unit Housing Campaign for Tropical Town]

| Color  | Name             |
|--------|------------------|
| Yellow | Minor influence  |
| Orange | Medium influence |
| Teal   | Major influence  |

#### Circles of Influence [Multi-Unit Housing Campaign for Tropical Town] Mayor Mayor Color Name Pro-Tem Yellow Minor influence Name of Coalition Co-Chair Medium influence Orange Member (Resident) Name of person Councilmember Major influence Teal Name of Org Name of person Co-Chair American Lung Name of person Association Councilmember Name of Org Lee Name of person Name of person TT Pub Health PTA Dept Lopez Former board member Name of person for YMCA **American Heart** Association **Tropical Town** Name of Church Councilmember Chamber of Commerce Lopez **Tropical Town Tropical Town Teachers Union Teachers Union** CALIFORNIA TOBACCO ENDGAME CENTER FOR ORGANIZING AND ENGAGEMENT